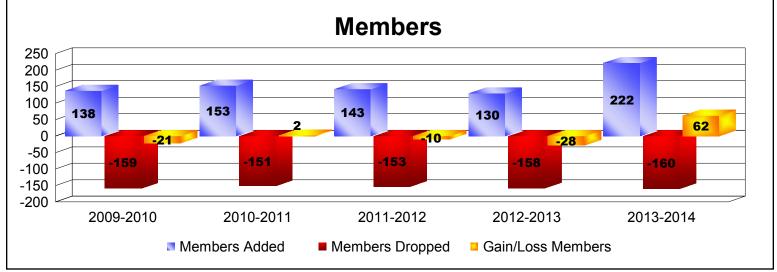

District 5M 1 As of June 2014 Cumulative

| Year      | New<br>Clubs | Dropped<br>Clubs | Gain/<br>Loss<br>Clubs | New<br>Members | Charter<br>Members | Reinstate<br>Members | Transfer<br>Members | Total<br>Member<br>Added | Total<br>Members<br>Dropped | Gain/<br>Loss<br>Members |
|-----------|--------------|------------------|------------------------|----------------|--------------------|----------------------|---------------------|--------------------------|-----------------------------|--------------------------|
| 2009-2010 | 0            | -1               | -1                     | 119            | 0                  | 6                    | 13                  | 138                      | -159                        | -21                      |
| 2010-2011 | 0            | 0                | 0                      | 136            | 0                  | 10                   | 7                   | 153                      | -151                        | 2                        |
| 2011-2012 | 0            | 0                | 0                      | 130            | 0                  | 8                    | 5                   | 143                      | -153                        | -10                      |
| 2012-2013 | 1            | 0                | 1                      | 89             | 29                 | 5                    | 7                   | 130                      | -158                        | -28                      |
| 2013-2014 | 1            | 0                | 1                      | 181            | 30                 | 2                    | 9                   | 222                      | -160                        | 62                       |
| Average   | 0            | 0                | 0                      | 131            | 12                 | 6                    | 8                   | 157                      | -156                        | 1                        |