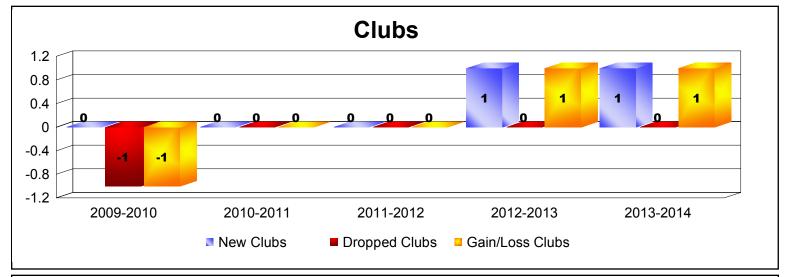

District 5M 1 As of June 2014 Cumulative

| Year      | New<br>Clubs | Dropped<br>Clubs | Gain/<br>Loss<br>Clubs | New<br>Members | Charter<br>Members | Reinstate<br>Members | Transfer<br>Members | Total<br>Member<br>Added | Total<br>Members<br>Dropped | Gain/<br>Loss<br>Members |
|-----------|--------------|------------------|------------------------|----------------|--------------------|----------------------|---------------------|--------------------------|-----------------------------|--------------------------|
| 2009-2010 | 0            | -1               | -1                     | 119            | 0                  | 6                    | 13                  | 138                      | -159                        | -21                      |
| 2010-2011 | 0            | 0                | 0                      | 136            | 0                  | 10                   | 7                   | 153                      | -151                        | 2                        |
| 2011-2012 | 0            | 0                | 0                      | 130            | 0                  | 8                    | 5                   | 143                      | -153                        | -10                      |
| 2012-2013 | 1            | 0                | 1                      | 89             | 29                 | 5                    | 7                   | 130                      | -158                        | -28                      |
| 2013-2014 | 1            | 0                | 1                      | 181            | 30                 | 2                    | 9                   | 222                      | -160                        | 62                       |
| Average   | 0            | 0                | 0                      | 131            | 12                 | 6                    | 8                   | 157                      | -156                        | 1                        |